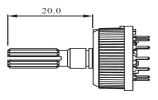

## Specification

Current Rating :130mA (Max)
Voltage Rating :150V DC/AC (Max)
Switching power :5 VA (Max)

Switching power :5 VA (Max)

Contact Resistance :25m Ohm Max.(initial)
Insulation Resistance :100M Ohm Min.
Operating Force :1kgf-cm(Max)

Indexing Angle :30°

Operating Life non load :20,000 CYCLES Min.
Operating Life at full load :15,000 CYCLES Min.
Switching Mode :Shorting and non shorting
Solder Specifications :260 deg for 3 seconds
Operating Temperature :-10deg~+60deg

#### Materials

Cap :Polyamide (PA)
Movement :Polyamide (PA)
Case :Polyamide (PA)

Fixed Contact :Brass with gold plating Moving Contact :Phosphor bronze (PBS)

with gold plating
Spring :Stainless steel



### Dimension







Cap style C



Cap style C1 (with E-ring)















# P.C. Board Iyout & Contact configuration



6Pole

## How to Order

2Pole