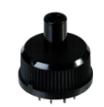

## Specification

Current Rating :130mA (Max)
Voltage Rating :150V DC/AC (Max)
Switching power :5 VA (Max)

Switching power :5 VA (Max)

Contact Resistance :25m Ohm Max.(initial)
Insulation Resistance :100M Ohm Min.
Operating Force :1kgf-cm(Max)

Indexing Angle :30°

Operating Life non load :20,000 CYCLES Min.
Operating Life at full load :15,000 CYCLES Min.
Switching Mode :Shorting and non shorting
Solder Specifications :260 deg for 3 seconds
Operating Temperature :-10deg~+60deg

#### Materials

Cap :Polyamide (PA)
Movement :Polyamide (PA)
Case :Polyamide (PA)

Fixed Contact :Brass with gold plating Moving Contact :Phosphor bronze (PBS)

with gold plating
Spring :Stainless steel



### Dimension







Cap style C



Cap style C1 (with E-ring)















# P.C. Board Iyout & Contact configuration



6Pole

## How to Order

2Pole