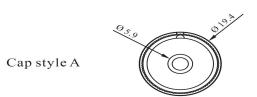

## Specification

Current Rating :130mA (Max)
Voltage Rating :150V DC/AC (Max)
Switching power :5 VA (Max)

Switching power :5 VA (Max)

Contact Resistance :25m Ohm Max.(initial)
Insulation Resistance :100M Ohm Min.
Operating Force :1kgf-cm(Max)

Indexing Angle :30°

Operating Life non load :20,000 CYCLES Min.
Operating Life at full load :15,000 CYCLES Min.
Switching Mode :Shorting and non shorting
Solder Specifications :260 deg for 3 seconds
Operating Temperature :-10deg~+60deg

#### Materials

Cap :Polyamide (PA)
Movement :Polyamide (PA)
Case :Polyamide (PA)

Fixed Contact :Brass with gold plating Moving Contact :Phosphor bronze (PBS)

with gold plating
Spring :Stainless steel



### Dimension







Cap style C



Cap style C1 (with E-ring)















# P.C. Board Iyout & Contact configuration



6Pole

## How to Order

2Pole