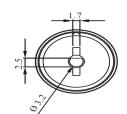

## Specification

Current Rating :130mA (Max)
Voltage Rating :150V DC/AC (Max)
Switching power :5 VA (Max)

Switching power :5 VA (Max)

Contact Resistance :25m Ohm Max.(initial)
Insulation Resistance :100M Ohm Min.
Operating Force :1kgf-cm(Max)

Indexing Angle :30°

Operating Life non load :20,000 CYCLES Min.
Operating Life at full load :15,000 CYCLES Min.
Switching Mode :Shorting and non shorting
Solder Specifications :260 deg for 3 seconds
Operating Temperature :-10deg~+60deg

#### Materials

Cap :Polyamide (PA)
Movement :Polyamide (PA)
Case :Polyamide (PA)

Fixed Contact :Brass with gold plating Moving Contact :Phosphor bronze (PBS)

with gold plating
Spring :Stainless steel



### Dimension







Cap style C



Cap style C1 (with E-ring)















# P.C. Board Iyout & Contact configuration



6Pole

## How to Order

2Pole