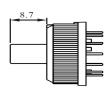

## Specification

Current Rating :130mA (Max)
Voltage Rating :150V DC/AC (Max)
Switching power :5 VA (Max)

Switching power :5 VA (Max)

Contact Resistance :25m Ohm Max.(initial)
Insulation Resistance :100M Ohm Min.
Operating Force :1kgf-cm(Max)

Indexing Angle :30°

Operating Life non load :20,000 CYCLES Min.
Operating Life at full load :15,000 CYCLES Min.
Switching Mode :Shorting and non shorting
Solder Specifications :260 deg for 3 seconds
Operating Temperature :-10deg~+60deg

#### Materials

Cap :Polyamide (PA)
Movement :Polyamide (PA)
Case :Polyamide (PA)

Fixed Contact :Brass with gold plating Moving Contact :Phosphor bronze (PBS)

with gold plating
Spring :Stainless steel



### Dimension







Cap style C



Cap style C1 (with E-ring)















# P.C. Board Iyout & Contact configuration



6Pole

## How to Order

2Pole