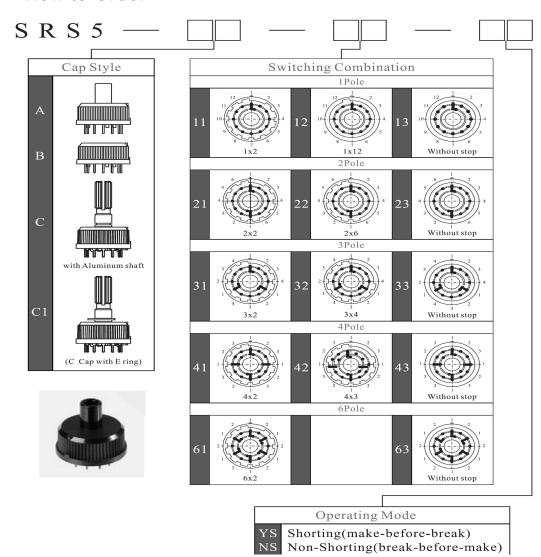

Voltage Rating :150V DC/AC (Max)
Switching power :5 VA (Max)

Switching power :5 VA (Max)

Contact Resistance :25m Ohm Max.(initial)
Insulation Resistance :100M Ohm Min.
Operating Force :1kgf-cm(Max)

Indexing Angle :30°

Operating Life non load :20,000 CYCLES Min.
Operating Life at full load :15,000 CYCLES Min.
Switching Mode :Shorting and non shorting
Solder Specifications :260 deg for 3 seconds
Operating Temperature :-10deg~+60deg

#### Materials

Cap :Polyamide (PA)
Movement :Polyamide (PA)
Case :Polyamide (PA)

Fixed Contact :Brass with gold plating Moving Contact :Phosphor bronze (PBS)

with gold plating
Spring :Stainless steel



### Dimension







Cap style C



Cap style C1 (with E-ring)















# P.C. Board Iyout & Contact configuration



6Pole

## How to Order

2Pole