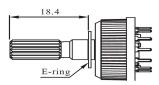

## Specification

Current Rating :130mA (Max)
Voltage Rating :150V DC/AC (Max)
Switching power :5 VA (Max)

Switching power :5 VA (Max)

Contact Resistance :25m Ohm Max.(initial)
Insulation Resistance :100M Ohm Min.
Operating Force :1kgf-cm(Max)

Indexing Angle :30°

Operating Life non load :20,000 CYCLES Min.
Operating Life at full load :15,000 CYCLES Min.
Switching Mode :Shorting and non shorting
Solder Specifications :260 deg for 3 seconds
Operating Temperature :-10deg~+60deg

#### Materials

Cap :Polyamide (PA)
Movement :Polyamide (PA)
Case :Polyamide (PA)

Fixed Contact :Brass with gold plating Moving Contact :Phosphor bronze (PBS)

with gold plating
Spring :Stainless steel



### Dimension







Cap style C



Cap style C1 (with E-ring)















# P.C. Board Iyout & Contact configuration



6Pole

## How to Order

2Pole