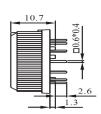

## Specification

Current Rating :130mA (Max)
Voltage Rating :150V DC/AC (Max)
Switching power :5 VA (Max)

Switching power :5 VA (Max)

Contact Resistance :25m Ohm Max.(initial)
Insulation Resistance :100M Ohm Min.
Operating Force :1kgf-cm(Max)

Indexing Angle :30°

Operating Life non load :20,000 CYCLES Min.
Operating Life at full load :15,000 CYCLES Min.
Switching Mode :Shorting and non shorting
Solder Specifications :260 deg for 3 seconds
Operating Temperature :-10deg~+60deg

#### Materials

Cap :Polyamide (PA)
Movement :Polyamide (PA)
Case :Polyamide (PA)

Fixed Contact :Brass with gold plating Moving Contact :Phosphor bronze (PBS)

with gold plating
Spring :Stainless steel



### Dimension







Cap style C



Cap style C1 (with E-ring)















# P.C. Board Iyout & Contact configuration



6Pole

## How to Order

2Pole