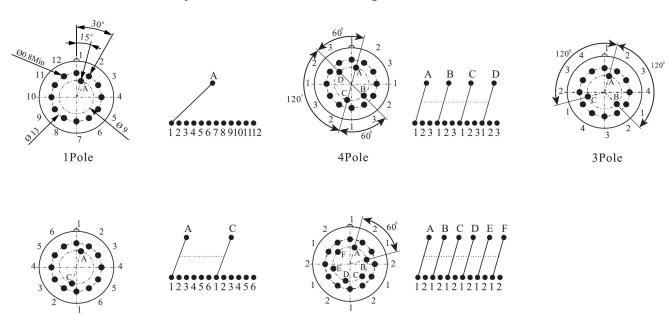

ion

Current Rating :130mA (Max)
Voltage Rating :150V DC/AC (Max)
Switching power :5 VA (Max)

Switching power :5 VA (Max)

Contact Resistance :25m Ohm Max.(initial)
Insulation Resistance :100M Ohm Min.
Operating Force :1kgf-cm(Max)

Indexing Angle :30°

Operating Life non load :20,000 CYCLES Min.
Operating Life at full load :15,000 CYCLES Min.
Switching Mode :Shorting and non shorting
Solder Specifications :260 deg for 3 seconds
Operating Temperature :-10deg~+60deg

#### Materials

Cap :Polyamide (PA)
Movement :Polyamide (PA)
Case :Polyamide (PA)

Fixed Contact :Brass with gold plating Moving Contact :Phosphor bronze (PBS)

with gold plating
Spring :Stainless steel



### Dimension







Cap style C



Cap style C1 (with E-ring)















# P.C. Board Iyout & Contact configuration



6Pole

## How to Order

2Pole