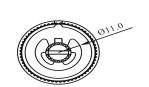

## Specification

Current Rating :130mA (Max)
Voltage Rating :150V DC/AC (Max)
Switching power :5 VA (Max)

Switching power :5 VA (Max)

Contact Resistance :25m Ohm Max.(initial)
Insulation Resistance :100M Ohm Min.
Operating Force :1kgf-cm(Max)

Indexing Angle :30°

Operating Life non load :20,000 CYCLES Min.
Operating Life at full load :15,000 CYCLES Min.
Switching Mode :Shorting and non shorting
Solder Specifications :260 deg for 3 seconds
Operating Temperature :-10deg~+60deg

#### Materials

Cap :Polyamide (PA)
Movement :Polyamide (PA)
Case :Polyamide (PA)

Fixed Contact :Brass with gold plating Moving Contact :Phosphor bronze (PBS)

with gold plating
Spring :Stainless steel



### Dimension







Cap style C



Cap style C1 (with E-ring)















# P.C. Board Iyout & Contact configuration



6Pole

## How to Order

2Pole