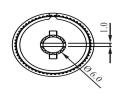

## Specification

Current Rating :130mA (Max)
Voltage Rating :150V DC/AC (Max)
Switching power :5 VA (Max)

Switching power :5 VA (Max)

Contact Resistance :25m Ohm Max.(initial)
Insulation Resistance :100M Ohm Min.
Operating Force :1kgf-cm(Max)

Indexing Angle :30°

Operating Life non load :20,000 CYCLES Min.
Operating Life at full load :15,000 CYCLES Min.
Switching Mode :Shorting and non shorting
Solder Specifications :260 deg for 3 seconds
Operating Temperature :-10deg~+60deg

#### Materials

Cap :Polyamide (PA)
Movement :Polyamide (PA)
Case :Polyamide (PA)

Fixed Contact :Brass with gold plating Moving Contact :Phosphor bronze (PBS)

with gold plating
Spring :Stainless steel



### Dimension







Cap style C



Cap style C1 (with E-ring)















# P.C. Board Iyout & Contact configuration



6Pole

## How to Order

2Pole