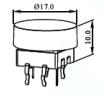

## PCB layout & Circuit Diagram

Standard switch unit

Switch with VAT cover

Circuit

(SPST) **Contact Configuration** 