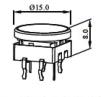

### SPL15

### **Key Features**

ø 15mm cap Momentary with a tactile click Single/Bi-colour LED illumination Compatible with Smart Caps.

## PCB layout & Circuit Diagram

Standard switch unit

Switch with VAT cover

Circuit

(SPST) **Contact Configuration** 