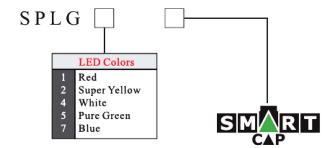

tile click Single/Bi-colour LED illumination Compatible with Smart Caps.

## PCB layout & Circuit Diagram











Standard switch unit

Switch with VAT cover











Circuit





(SPST) **Contact Configuration** 

#### How to Order







#### SPL16



## **Key Features**

ø 16mm cap

Momentary with a tactile click

Rectangular cap

Single/Bi-colour LED illumination

Compatible with Smart Caps.

## PCB layout & Circuit Diagram



PCB Layout



+44 (0) 1234 213600

(SPST)

Contact Configuration

SPL16□S

SPL16□R



### SPL16



## **Key Features**

ø 16mm cap

Momentary with a tactile click

Rectangular cap

Single/Bi-colour LED illumination

Compatible with Smart Caps.

## PCB layout & Circuit Diagram

Suggested Panel Cut









### How to Order





### SPL16



### How to Order