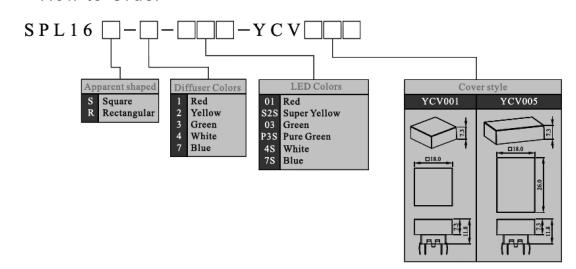

**

ø 15mm cap Momentary with a tactile click Single/Bi-colour LED illumination Compatible with Smart Caps.

## PCB layout & Circuit Diagram











Standard switch unit

Switch with VAT cover











Circuit





(SPST) **Contact Configuration** 

#### How to Order







#### SPL16



## **Key Features**

ø 16mm cap

Momentary with a tactile click

Rectangular cap

Single/Bi-colour LED illumination

Compatible with Smart Caps.

## PCB layout & Circuit Diagram



PCB Layout



+44 (0) 1234 213600

(SPST)

Contact Configuration

SPL16□S

SPL16□R



### SPL16



## **Key Features**

ø 16mm cap

Momentary with a tactile click

Rectangular cap

Single/Bi-colour LED illumination

Compatible with Smart Caps.

## PCB layout & Circuit Diagram

Suggested Panel Cut









### How to Order





### SPL16



### How to Order