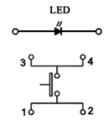

#### **Contact Configuration**

(SPST) Contact Configuration

## PCB layout & Circuit Diagram

Standard switch unit

Switch with VAT cover

Circuit

(SPST) **Contact Configuration** 