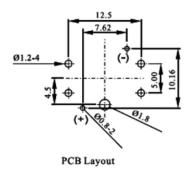

## PCB layout & Circuit Diagram

Standard switch unit

Switch with VAT cover

Circuit

(SPST) **Contact Configuration** 