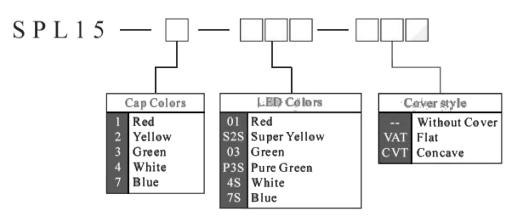

nds

Act. Dome :SUS with silver plating :Brass with gold plating End Term. LED :Surface Mount Chip LED







#### SPL12



### **Key Features**

LED illuminated push button switch Momentary function Single/bi-colour LED illumination 12mm square cap Compatible with Smart Caps. Tactile click

### PCB layout & Circuit Diagram

SPL12 Dimension



#### **Contact Configuration**





(SPST) Contact Configuration

#### How to Order







## **SPL12 Cover Style**





Flat Cover(FH) h=4.9mm





### SPL15



### **Key Features**

ø 15mm cap Momentary with a tactile click Single/Bi-colour LED illumination Compatible with Smart Caps.

## PCB layout & Circuit Diagram











Standard switch unit

Switch with VAT cover











Circuit





(SPST) **Contact Configuration** 

#### How to Order







#### SPL16



## **Key Features**

ø 16mm cap

Momentary with a tactile click

Rectangular cap

Single/Bi-colour LED illumination

Compatible with Smart Caps.

## PCB layout & Circuit Diagram



PCB Layout



+44 (0) 1234 213600

(SPST)

Contact Configuration

SPL16□S

SPL16□R



### SPL16



## **Key Features**

ø 16mm cap

Momentary with a tactile click

Rectangular cap

Single/Bi-colour LED illumination

Compatible with Smart Caps.

## PCB layout & Circuit Diagram

Suggested Panel Cut









### How to Order





### SPL16



### How to Order