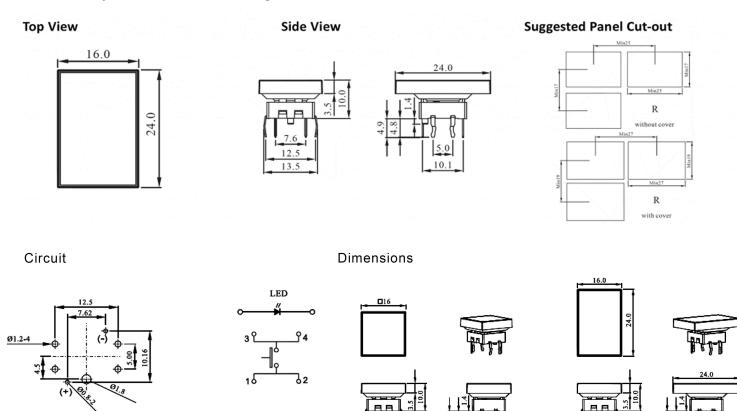

## PCB layout & Circuit Diagram

PCB Layout

+44 (0) 1234 213600

(SPST)

Contact Configuration

SPL16□S

SPL16□R

## PCB layout & Circuit Diagram

Suggested Panel Cut