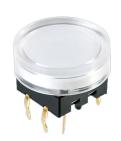

#### SPL16

## **Key Features**

ø 16mm cap

Momentary with a tactile click

Rectangular cap

Single/Bi-colour LED illumination

Compatible with Smart Caps.

## PCB layout & Circuit Diagram

PCB Layout

+44 (0) 1234 213600

(SPST)

Contact Configuration

SPL16□S

SPL16□R