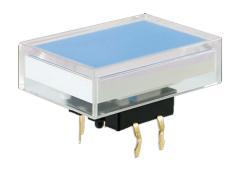

CB layout & Circuit Diagram

SPL12 Dimension



#### **Contact Configuration**





(SPST) Contact Configuration

#### How to Order







## **SPL12 Cover Style**





Flat Cover(FH) h=4.9mm





### SPL15



### **Key Features**

ø 15mm cap Momentary with a tactile click Single/Bi-colour LED illumination Compatible with Smart Caps.

## PCB layout & Circuit Diagram











Standard switch unit

Switch with VAT cover











Circuit





(SPST) **Contact Configuration** 

#### How to Order







#### SPL16



## **Key Features**

ø 16mm cap

Momentary with a tactile click

Rectangular cap

Single/Bi-colour LED illumination

Compatible with Smart Caps.

## PCB layout & Circuit Diagram



PCB Layout



+44 (0) 1234 213600

(SPST)

Contact Configuration

SPL16□S

SPL16□R



### SPL16



## **Key Features**

ø 16mm cap

Momentary with a tactile click

Rectangular cap

Single/Bi-colour LED illumination

Compatible with Smart Caps.

## PCB layout & Circuit Diagram

Suggested Panel Cut









### How to Order





### SPL16



### How to Order