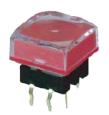

### **Key Features**

LED illuminated push button switch Momentary function Single/bi-colour LED illumination 12mm square cap Compatible with Smart Caps. Tactile click

## **SPL12 Cover Style**

Flat Cover(FH) h=4.9mm