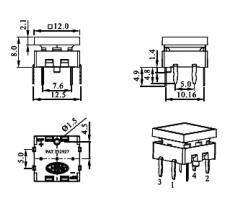

### PCB layout & Circuit Diagram

SPL12 Dimension

#### **Contact Configuration**

(SPST) Contact Configuration