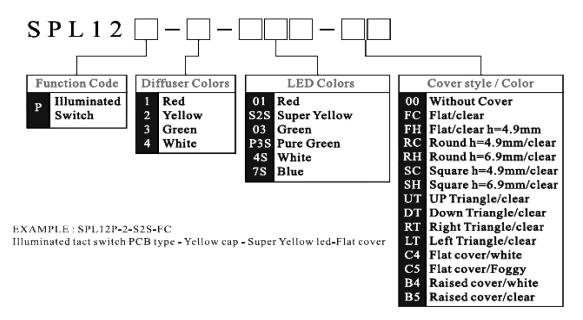

00MOhm Min. Operating Force :300gf ±100gf Total Travel :0.3mm±0.1mm Mechanical Life :5,000,000 cycles Min. :-25 deg.~+60 deg. Operating Temperature

:SPST

Materials

Solder Specifications

Circuit

Cover :Polycarbonate (PC) :Polycarbonate (PC) Cap :Polyamide (PA) Housing :Polyamide (PA) Base

:Phosphor bronze (PBS) Lamp Term.

with gold plating

:260 deg. for 3 seconds

Act. Dome :SUS with silver plating :Brass with gold plating End Term. LED :Surface Mount Chip LED







#### SPL12



### **Key Features**

LED illuminated push button switch Momentary function Single/bi-colour LED illumination 12mm square cap Compatible with Smart Caps. Tactile click

### PCB layout & Circuit Diagram

SPL12 Dimension



#### **Contact Configuration**





(SPST) Contact Configuration

#### How to Order







## **SPL12 Cover Style**





Flat Cover(FH) h=4.9mm





### SPL15



### **Key Features**

ø 15mm cap Momentary with a tactile click Single/Bi-colour LED illumination Compatible with Smart Caps.

## PCB layout & Circuit Diagram











Standard switch unit

Switch with VAT cover











Circuit





(SPST) **Contact Configuration** 

#### How to Order







#### SPL16



## **Key Features**

ø 16mm cap

Momentary with a tactile click

Rectangular cap

Single/Bi-colour LED illumination

Compatible with Smart Caps.

## PCB layout & Circuit Diagram



PCB Layout



+44 (0) 1234 213600

(SPST)

Contact Configuration

SPL16□S

SPL16□R



### SPL16



## **Key Features**

ø 16mm cap

Momentary with a tactile click

Rectangular cap

Single/Bi-colour LED illumination

Compatible wit