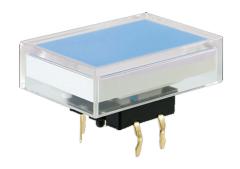

### SPL16

## **Key Features**

ø 16mm cap

Momentary with a tactile click

Rectangular cap

Single/Bi-colour LED illumination

Compatible with Smart Caps.