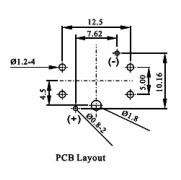

tance :100mOhm Max.(initial) Insulation Resistance :100MOhm Min. Operating Force :300gf ±100gf Total Travel :0.3mm±0.1mm Mechanical Life :5,000,000 cycles Min. :-25 deg.~+60 deg. Operating Temperature

:SPST

Materials

Solder Specifications

Circuit

Cover :Polycarbonate (PC) :Polycarbonate (PC) Cap :Polyamide (PA) Housing :Polyamide (PA) Base

:Phosphor bronze (PBS) Lamp Term.

with gold plating

:260 deg. for 3 seconds

Act. Dome :SUS with silver plating :Brass with gold plating End Term. LED :Surface Mount Chip LED







#### SPL12



### **Key Features**

LED illuminated push button switch Momentary function Single/bi-colour LED illumination 12mm square cap Compatible with Smart Caps. Tactile click

### PCB layout & Circuit Diagram

SPL12 Dimension



#### **Contact Configuration**





(SPST) Contact Configuration

#### How to Order







## **SPL12 Cover Style**





Flat Cover(FH) h=4.9mm





### SPL15



### **Key Features**

ø 15mm cap Momentary with a tactile click Single/Bi-colour LED illumination Compatible with Smart Caps.

## PCB layout & Circuit Diagram











Standard switch unit

Switch with VAT cover











Circuit





(SPST) **Contact Configuration** 

#### How to Order







#### SPL16



## **Key Features**

ø 16mm cap

Momentary with a tactile click

Rectangular cap

Single/Bi-colour LED illumination

Compatible with Smart Caps.

## PCB layout & Circuit Diagram



PCB Layout



+44 (0) 1234 213600

(SPST)

Contact Configuration

SPL16□S

SPL16□R



### SPL16



## **Key Features**

ø 16mm cap

Momentary with a tactile click

Rectangular c