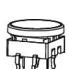

### **Key Features**

LED illuminated push button switch Momentary function Single/bi-colour LED illumination 12mm square cap Compatible with Smart Caps. Tactile click

### PCB layout & Circuit Diagram

SPL12 Dimension