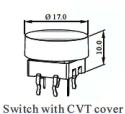

## PCB layout & Circuit Diagram

Standard switch unit

Switch with VAT cover

Circuit

(SPST) **Contact Configuration** 