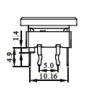

### PCB layout & Circuit Diagram

SPL12 Dimension

## **SPL12 Cover Style**

Flat Cover(FH) h=4.9mm