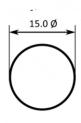

osphor bronze (PBS) Lamp Term.

with gold plating

:260 deg. for 3 seconds

Act. Dome :SUS with silver plating :Brass with gold plating End Term. LED :Surface Mount Chip LED







#### SPL12



### **Key Features**

LED illuminated push button switch Momentary function Single/bi-colour LED illumination 12mm square cap Compatible with Smart Caps. Tactile click

### PCB layout & Circuit Diagram

SPL12 Dimension



#### **Contact Configuration**





(SPST) Contact Configuration

#### How to Order







## **SPL12 Cover Style**





Flat Cover(FH) h=4.9mm





### SPL15



### **Key Features**

ø 15mm cap Momentary with a tactile click Single/Bi-colour LED illumination Compatible with Smart Caps.

## PCB layout & Circuit Diagram











Standard switch unit

Switch with VAT cover











Circuit





(SPST) **Contact Configuration** 

#### How to Order







#### SPL16



## **Key Features**

ø 16mm cap

Momentary with a tactile click

Rectangular cap

Single/Bi-colour LED illumination

Compatible with Smart Caps.

## PCB layout & Circuit Diagram



PCB Layout



+44 (0) 1234 213600

(SPST)

Contact Configuration

SPL16□S

SPL16□R



### SPL16



## **Key Features**

ø 16mm cap

Momentary with a tactile click

Rectangular cap

Single/Bi-colour LED illumination

Compatible with Smart Caps.

## PCB layout & Circuit Diagram

Suggested Panel Cut









### How to Order





### SPL16



### How to Order