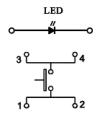

nce :100mOhm Max.(initial) Insulation Resistance :100MOhm Min. Operating Force :300gf ±100gf Total Travel :0.3mm±0.1mm Mechanical Life :5,000,000 cycles Min. :-25 deg.~+60 deg. Operating Temperature

:SPST

Materials

Solder Specifications

Circuit

Cover :Polycarbonate (PC) :Polycarbonate (PC) Cap :Polyamide (PA) Housing :Polyamide (PA) Base

:Phosphor bronze (PBS) Lamp Term.

with gold plating

:260 deg. for 3 seconds

Act. Dome :SUS with silver plating :Brass with gold plating End Term. LED :Surface Mount Chip LED







#### SPL12



### **Key Features**

LED illuminated push button switch Momentary function Single/bi-colour LED illumination 12mm square cap Compatible with Smart Caps. Tactile click

### PCB layout & Circuit Diagram

SPL12 Dimension



#### **Contact Configuration**





(SPST) Contact Configuration

#### How to Order







## **SPL12 Cover Style**





Flat Cover(FH) h=4.9mm





### SPL15



### **Key Features**

ø 15mm cap Momentary with a tactile click Single/Bi-colour LED illumination Compatible with Smart Caps.

## PCB layout & Circuit Diagram











Standard switch unit

Switch with VAT cover











Circuit





(SPST) **Contact Configuration** 

#### How to Order







#### SPL16



## **Key Features**

ø 16mm cap

Momentary with a tactile click

Rectangular cap

Single/Bi-colour LED illumination

Compatible with Smart Caps.

## PCB layout & Circuit Diagram



PCB Layout



+44 (0) 1234 213600

(SPST)

Contact Configuration

SPL16□S

SPL16□R



### SPL16



## **Key Features**

ø 16mm cap

Momentary with a tactile click

Rectangular cap