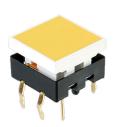

### **Key Features**

LED illuminated push button switch Momentary function Single/bi-colour LED illumination 12mm square cap Compatible with Smart Caps. Tactile click