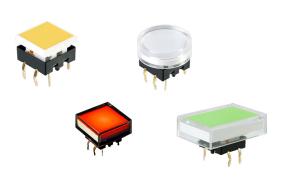

### **Key Features**

LED illuminated push button switch Momentary function Single/bi-colour LED illumination 12mm square cap Compatible with Smart Caps. Tactile click

### **Key Features**

ø 15mm cap Momentary with a tactile click Single/Bi-colour LED illumination Compatible with Smart Caps.

## **Key Features**

ø 16mm cap

Momentary with a tactile click

Rectangular cap

Single/Bi-colour LED illumination

Compatible with Smart Caps.