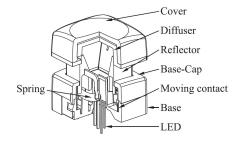

Materials

Cover :Polycarbonate (PC) :Polycarbonate (PC) Cap :Polyoxymethylen (POM) Reflector

Base-Cap :Polyamide (PA) Moving contact :Phosphor Bronze with

gold plating

:Polyamide (PA) Base

Terminal :Brass with gold plating

:Piano wires Spring

Rubber washer :NBR

### Drawing