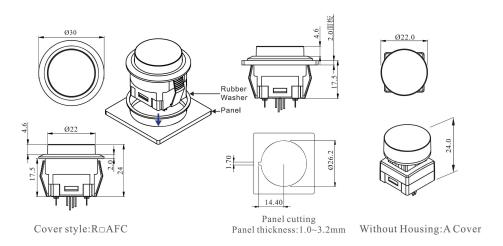

ng** :50mA Voltage Rating :48VDC

Contact Resistance :100m Ohm (initial) Insulation Resistance :100M Ohm Min. **Operating Force**  $:250gf \pm 50gf$ Total Travel :4.5mm±0.20mm Mechanical Life :5,000,000 cycles Min. Solder Specifications :260 deg. for 3 seconds Function :Momentary(SPST) Operating Temperature :-25 deg.~+70 deg.

Materials

Cover :Polycarbonate (PC) :Polycarbonate (PC) Cap :Polyoxymethylen (POM) Reflector

Base-Cap :Polyamide (PA) Moving contact :Phosphor Bronze with

gold plating

:Polyamide (PA) Base

Terminal :Brass with gold plating

:Piano wires Spring

Rubber washer :NBR

### Drawing





## PCB Layout & Circuit Diagram





Marking Side



Single color LED



# SPG Series | Illuminated Silent Key Switch Series



### SPG4



#### Dimension of Round Cap (Snap-in type)



## How to Order (18.5 cap)