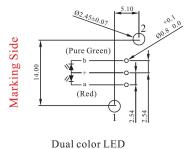

# SPG Series | Illuminated Silent Key Switch Series



#### SPG4



### **Specifications**

**Current Rating** :50mA Voltage Rating :48VDC

Contact Resistance :100m Ohm (initial) Insulation Resistance :100M Ohm Min. **Operating Force**  $:250gf \pm 50gf$ Total Travel :4.5mm±0.20mm Mechanical Life :5,000,000 cycles Min. Solder Specifications :260 deg. for 3 seconds Function :Momentary(SPST) Operating Temperature :-25 deg.~+70 deg.

Materials

Cover :Polycarbonate (PC) :Polycarbonate (PC) Cap :Polyoxymethylen (POM) Reflector

Base-Cap :Polyamide (PA) Moving contact :Phosphor Bronze with

gold plating

:Polyamide (PA) Base

Terminal :Brass with gold plating

:Piano wires Spring

Rubber washer :NBR

### Drawing





## PCB Layout & Circuit Diagram





Marking Side



Single color LED



# SPG Series | Illuminated Silent Key Switch Series



### SPG4



#### Dimension of Round Cap (Snap-in type)



## How to Order (18.5 cap)