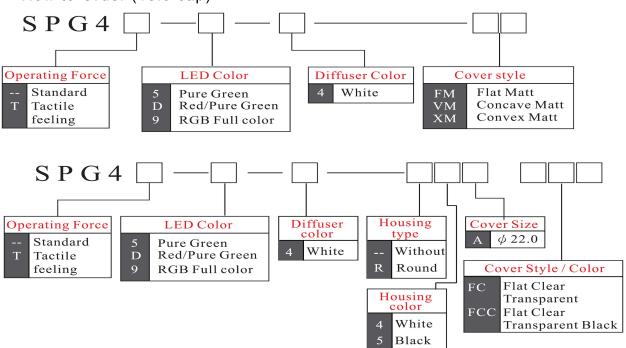

DC

Contact Resistance :100m Ohm (initial) Insulation Resistance :100M Ohm Min. **Operating Force**  $:250gf \pm 50gf$ Total Travel :4.5mm±0.20mm Mechanical Life :5,000,000 cycles Min. Solder Specifications :260 deg. for 3 seconds Function :Momentary(SPST) Operating Temperature :-25 deg.~+70 deg.

Materials

Cover :Polycarbonate (PC) :Polycarbonate (PC) Cap :Polyoxymethylen (POM) Reflector

Base-Cap :Polyamide (PA) Moving contact :Phosphor Bronze with

gold plating

:Polyamide (PA) Base

Terminal :Brass with gold plating

:Piano wires Spring

Rubber washer :NBR

### Drawing





## PCB Layout & Circuit Diagram





Marking Side



Single color LED



# SPG Series | Illuminated Silent Key Switch Series



### SPG4



#### Dimension of Round Cap (Snap-in type)



## How to Order (18.5 cap)