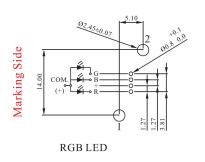

# SPG Series | Illuminated Silent Key Switch Series



#### SPG4



### **Specifications**

**Current Rating** :50mA Voltage Rating :48VDC

Contact Resistance :100m Ohm (initial) Insulation Resistance :100M Ohm Min. **Operating Force**  $:250gf \pm 50gf$ Total Travel :4.5mm±0.20mm Mechanical Life :5,000,000 cycles Min. Solder Specifications :260 deg. for 3 seconds Function :Momentary(SPST) Operating Temperature :-25 deg.~+70 deg.

Materials

Cover :Polycarbonate (PC) :Polycarbonate (PC) Cap :Polyoxymethylen (POM) Reflector

Base-Cap :Polyamide (PA) Moving contact :Phosphor Bronze with

gold plating

:Polyamide (PA) Base

Terminal :Brass with gold plating

:Piano wires Spring

Rubber washer :NBR

### Drawing





## PCB Layout & Circuit Diagram





Marking Side



Single color LED



# SPG Series | Illuminated Silent Key Switch Series



### SPG4



#### Dimension of Round Cap (Snap-in type)



## How to Order (18.5 cap)