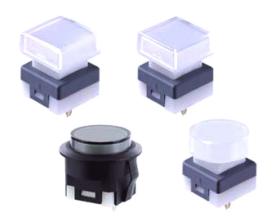

# SPG Series | Illuminated Silent Key Switch Series



#### SPG4



### **Specifications**

**Current Rating** :50mA Voltage Rating :48VDC

Contact Resistance :100m Ohm (initial) Insulation Resistance :100M Ohm Min. **Operating Force**  $:250gf \pm 50gf$ Total Travel :4.5mm±0.20mm Mechanical Life :5,000,000 cycles Min. Solder Specifications :260 deg. for 3 seconds Function :Momentary(SPST) Operating Temperature :-25 deg.~+70 deg.

Materials

Cover :Polycarbonate (PC) :Polycarbonate (PC) Cap :Polyoxymethylen (POM) Reflector

Base-Cap :Polyamide (PA) Moving contact :Phosphor Bronze with

gold plating

:Polyamide (PA) Base

Terminal :Brass with gold plating

:Piano wires Spring

Rubber washer :NBR

### Drawing





## PCB Layout & Circuit Diagram





Marking Side



Single color LED



# SPG Series | Illuminated Silent Key Switch Series



### SPG4



####