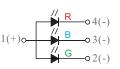

erating Force**

:SPST :50mA@12VDC :100mOhm Max.(initial) :100MOhm Min. :220gf±50gf  $:0.3mm\pm0.1mm$ :1,000,000 cycles Min. Operating Temperature :-25 °C ~ +60 °C

:Polycarbonate (PC)

:Stainless steel with silver plating :Phosphor bronze (PBS)

:Polyamide(PA) :LCP

with gold plating

## Materials

Total Travel

Mechanical Life

Cover Reflector Base Action Dome Terminal

#### Features

• Bright LEDs of Single, Dual or RGB colors available.

- Full face illumination.
- Small and short body for mounting in tight spaces.
- Snap-actiong contact mechanism.
- Build your own legend.
- Long operating Life.

### RGB+IC Feature

- Uses WS2812B 5V RGB led with programmable
- RGB Led Can be connected in series to reduce wiring.

# Contact configuration

### / Single LED





/ Switch

### / RGB LED



### / RGB+IC LED



# PCB. layout





Through hole Type

SMD Type



PAT. I 328824

PAT. ZL 2007 2 0141338.4

SPD





SPD