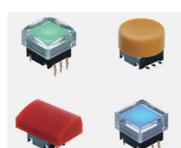

#### Features

• Bright LEDs of Single, Dual or RGB colors available.

- Full face illumination.
- Small and short body for mounting in tight spaces.
- Snap-actiong contact mechanism.
- Build your own legend.
- Long operating Life.