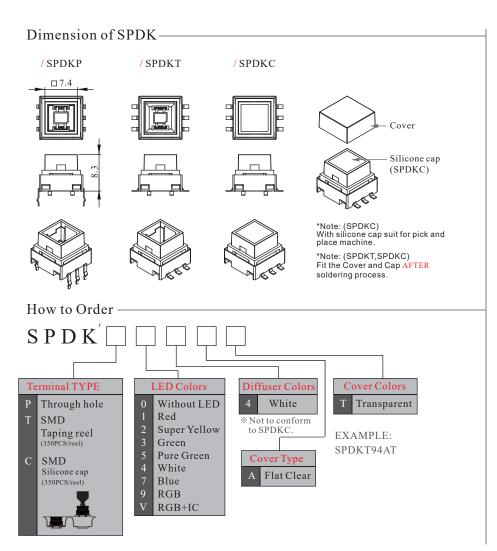

erating Temperature :-25 °C ~ +60 °C

:Polycarbonate (PC)

:Stainless steel with silver plating :Phosphor bronze (PBS)

:Polyamide(PA) :LCP

with gold plating

## Materials

Total Travel

Mechanical Life

Cover Reflector Base Action Dome Terminal

#### Features

• Bright LEDs of Single, Dual or RGB colors available.

- Full face illumination.
- Small and short body for mounting in tight spaces.
- Snap-actiong contact mechanism.
- Build your own legend.
- Long operating Life.

### RGB+IC Feature

- Uses WS2812B 5V RGB led with programmable
- RGB Led Can be connected in series to reduce wiring.

# Contact configuration

### / Single LED





/ Switch

### / RGB LED



### / RGB+IC LED



# PCB. layout





Through hole Type

SMD Type



PAT. I 328824

PAT. ZL 2007 2 0141338.4

SPD





SPD