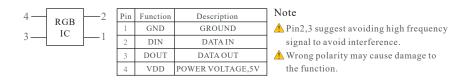

### RGB+IC Feature

- Uses WS2812B 5V RGB led with programmable
- RGB Led Can be connected in series to reduce wiring.

### / RGB+IC LED