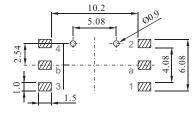

# PCB. layout

Through hole Type

SMD Type

PAT. I 328824

PAT. ZL 2007 2 0141338.4

SPD

SPD