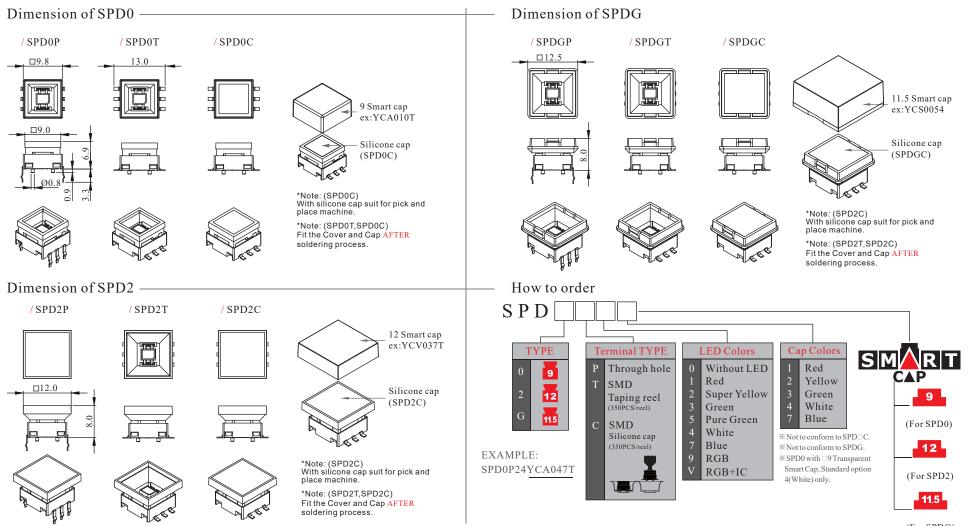

## Materials

Total Travel

Mechanical Life

Cover Reflector Base Action Dome Terminal

#### Features

• Bright LEDs of Single, Dual or RGB colors available.

- Full face illumination.
- Small and short body for mounting in tight spaces.
- Snap-actiong contact mechanism.
- Build your own legend.
- Long operating Life.