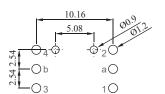

# PCB. layout

Through hole Type

SMD Type

PAT. I 328824

PAT. ZL 2007 2 0141338.4

SPD

SPD