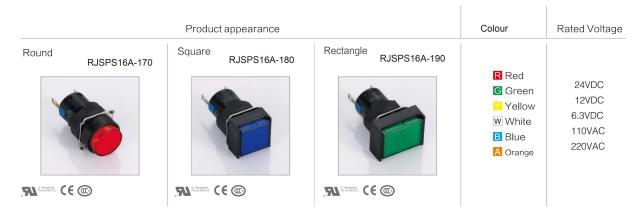

# **RJSPS16A Series**



# **LED Indicators**



#### Specifications

| Degree of Protection    | IP 65 Watertight /Oiltight                                                                                                                                                                                                                                                               |
|-------------------------|------------------------------------------------------------------------------------------------------------------------------------------------------------------------------------------------------------------------------------------------------------------------------------------|
| Contact Configuration   | Single Pole, Double Pole