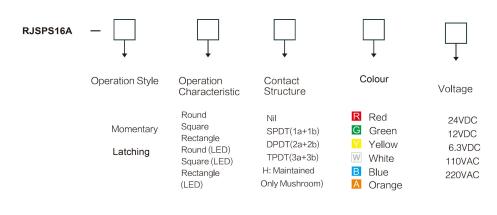

---------------------------------------------|--|--|
| 5V DC ± 5%      | 8mA                                                                  |  |  |
| 6V AC/DC(±10%)  | AC: A, R, W, Y: 8mA<br>G, S: 7mA<br>DC: A, R, W, Y: 6mA<br>G, S: 5mA |  |  |
| 12V AC/DC(±10%) | AC: 9mA DC: 8mA                                                      |  |  |
| 24V AC/DC(±10%) | AC: 9mA DC: 8mA                                                      |  |  |

#### Contact Ratings

| Working voltage |           | 24V  | 110V | 220V |
|-----------------|-----------|------|------|------|
| AC<br>(50/60Hz) | Resistive | _    | 1.0A | 0.5A |
|                 | Inductive | _    | 0.7A | 0.5A |
| DC              | Resistive | 1.0A | 0.2A | _    |
|                 | Inductive | 0.7A | 0.1A | _    |

## How to Order



1