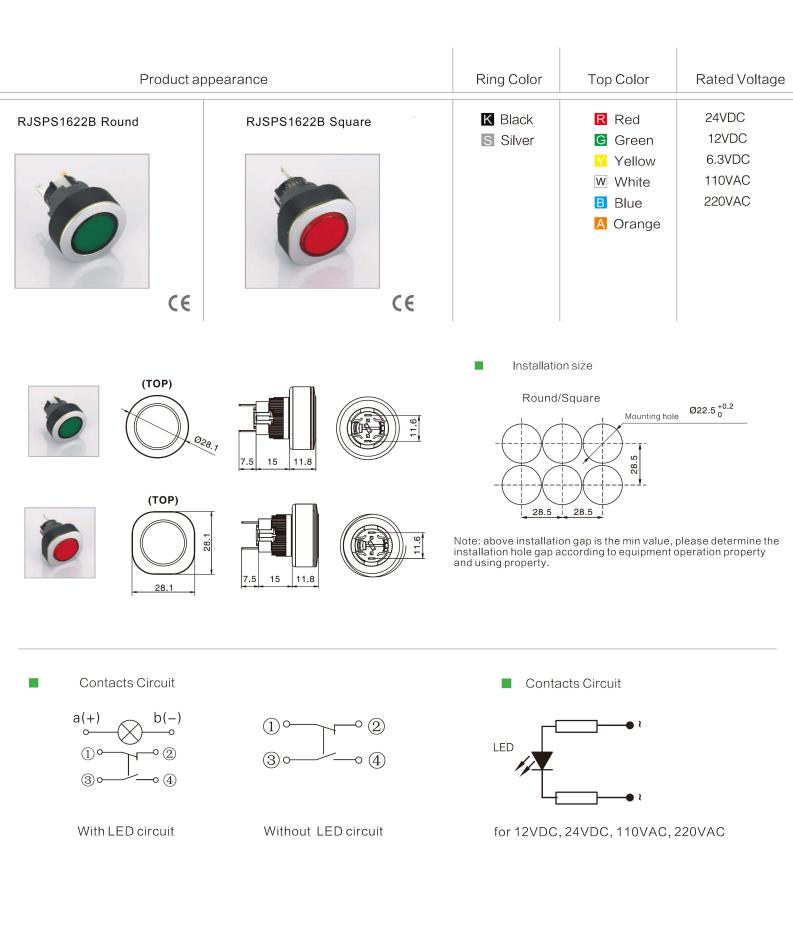

## RJSPS1622B

### Specifications

| Degree of Protection    | IP 65 Watertight /Oiltight                                                                                                                                                                                                                                                               |
|-------------------------|------------------------------------------------------------------------------------------------------------------------------------------------------------------------------------------------------------------------------------------------------------------------------------------|
| Contact Configuration   | Single Pole, Double Pole                                                                                                                                                                                                                                                                 |
| Maximum Voltage         | 250V AC/DC                                                                                                                                                                                                                                                                               |
| Thermal Current         | 5A                                                                                                                                                                                                                                                                                       |
| Minimum Applicable Load | 5V AC/DC, 1mA                                                                                                                                                                                                                                                                            |
| Contact Material        | Gold-plated silver                                                                                                                                                                                                                                                                       |
| Terminal Style          | .110" Solder/Quick Connect                                                                                                                                                                                                                                                               |
| Operating Temperature   | −25°Cto +55°C                                                                                                                                                                                                                                                                            |
| Operating Humidity      | 45 to 85% RH                                                                                                                                                                                                                                                                             |
| Contact Resistance      | 50MΩ maximum                                                                                                                                                                                                                                                                             |
| Insulation Resistance   | $100M \Omega$ minimum (500V DC megger)                                                                                                                                                                                                                                                   |
| Vibration Resistance    | 10 to 55Hz, amplitude 1.2mm p-p                                                                                                                                                                                                                                                          |
| Degree of Protection    | >10g                                                                                                                                                                                                                                                                                     |
| Electrical Life         | 100,000 operations minimum (at full rated load)                                                                                                                                                                                                                                          |
| Mechanical Life         | Maintained: 1,000,000 operations minimum<br>Momentary: 1,000,000 operations minimum<br>Selecotr /Keylock: 250, 000 operations minimum                                                                                                                                                    |
| Dielectric Strength     | Switch Unit: 2,000V AC, 1min. between live/dead<br>part and terminals of different poles;<br>1,000V AC, 1 minute between terminals of the<br>same pole;<br>1,500V AC, 1 minute between contact and<br>lamp terminals.<br>Illumination Unit: 2,000V AC, 1min. between live<br>Part/ground |
| Soldering Temperature   | 20W/5 Seconds or 260C/3 seconds                                                                                                                                                                                                                                                          |