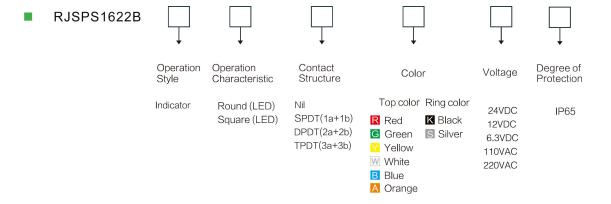

| —    | 0.7A | 0.5A |
| DC              | Resistive | 1.0A | 0.2A | —    |
|                 | Inductive | 0.7A | 0.1A | —    |

#### LED Ratings

| Rated Voltage     | Current                                                              |
|-------------------|----------------------------------------------------------------------|
| 5V DC ± 5%        | 8mA                                                                  |
| 6V AC/DC(±10%)    | AC: A, R, W, Y: 8mA<br>G, S: 7mA<br>DC: A, R, W, Y: 6mA<br>G, S: 5mA |
| 12V AC/DC(±10%)   | AC: 9mA DC: 8mA                                                      |
| 24V AC/DC( ± 10%) | AC: 9mA DC: 8mA                                                      |
|                   |                                                                      |



# RJSPS1622B





3