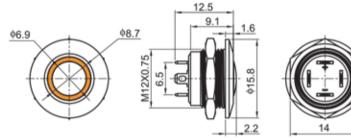

Drawing 

IP67

RJS1N1T-12-B-R-(LED)-BS-(XV)-67Q

IP67

RJS1N1T-12-F-BS-67Q

WWW.RJSELECTRONICS.COM