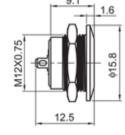

## 12mm Push Button Switches

| Product Apperance | LED Illumination | Function  | Contact | Part Number           | Material                                       | Colour   | Rated Voltage / Current                      |
|-------------------|------------------|-----------|---------|-----------------------|------------------------------------------------|----------|----------------------------------------------|
| 6                 | With LED         | Momentary | 1NO     | RJS1N1T-12-B-R-(LED)- | Stainless Steel<br>Anodised Black<br>Aluminium | R Red    | DC: 36V / 0.5A<br>LED AC/DC: 1.8 -36V < 20mA |
|                   |                  |           |         |                       |                                                | G Green  |                                              |
|                   |                  |           |         |                       |                                                | Y Yellow |                                              |
|                   |                  |           |         |                       | BS-(XV)-67Q                                    | W White  |                                              |
|                   |                  |           |         |                       |                                                | B Blue   |                                              |
|                   |                  |           |         |                       |                                                | Orange   |                                              |
|                   |                  |           |         |                       |                                                |          |                                              |
|                   |                  |           |         |                       |                                                |          |                                              |
|                   |                  |           |         |                       |                                                |          |                                              |
|                   | Without LED      | Momentary | 1NO     | RJS1N1T-12-F-BS-67Q   |                                                |          |                                              |
|                   |                  |           |         |                       |                                                |          |                                              |
|                   |                  |           |         |                       |                                                |          |                                              |
|                   |                  |           |         |                       |                                                |          |                                              |
|                   |                  |           |         |                       |                                                |          |                                              |
|                   |                  |           |         |                       |                                                |          |                                              |

Drawing 

IP67

RJS1N1T-12-B-R-(LED)-BS-(XV)-67Q

IP67

RJS1N1T-12-F-BS-67Q

WWW.RJSELECTRONICS.COM