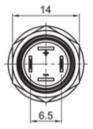

## 12mm Push Button Switches

| Product Apperance | LED Illumination | Function  | Contact | Part Number           | Material                                       | Colour   | Rated Voltage / Current                      |
|-------------------|------------------|-----------|---------|-----------------------|------------------------------------------------|----------|----------------------------------------------|
| 6                 | With LED         | Momentary | 1NO     | RJS1N1T-12-B-R-(LED)- | Stainless Steel<br>Anodised Black<br>Aluminium | R Red    | DC: 36V / 0.5A<br>LED AC/DC: 1.8 -36V < 20mA |
|                   |                  |           |         |                       |                                                | G Green  |                                              |
|                   |                  |           |         |                       |                                                | Y Yellow |                                              |
|                   |                  |           |         |                       | BS-(XV)-67Q                                    | W White  |                                              |
|                   |                  |           |         |                       |                                                | B Blue   |                                              |
|                   |                  |           |         |                       |                                                | Orange   |                                              |
|                   |                  |           |         |                       |                                                |          |                                              |
|                   |                  |           |         |                       |                                                |          |                                              |
|                   |                  |           |         |                       |                                                |          |                                              |
|                   | Without LED      | Momentary | 1NO     | RJS1N1T-12-F-BS-67Q   |                                                |          |                                              |
|                   |                  |           |         |                       |                                                |          |                                              |
|                   |                  |           |         |                       |                                                |          |                                              |
|                   |                  |           |         |                       |                                                |          |                                              |
|                   |                  |           |         |                       |                                                |          |                                              |
|                   |                  |           |         |                       |                                                |          |                                              |

Drawing 

IP67

RJS1N1T-12-B-R-(LED)-BS-(XV)-67Q

IP67

RJS1N1T-12-F-BS-67Q

WWW.RJSELECTRONICS.COM