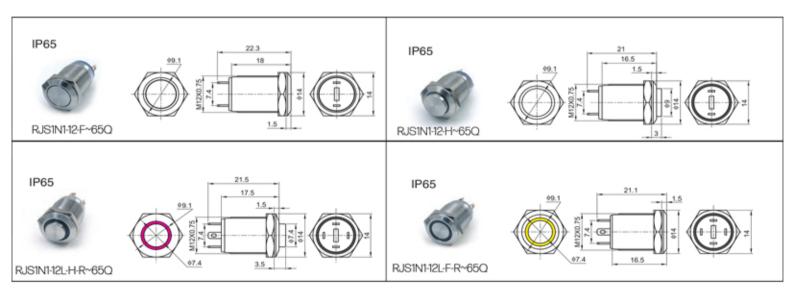

## **RJS1N1-12**

## ■ 12mm Push Button Switches

| Product | LED Type    | Function  | Conta | ct Part Number     | Material                                   | LED Colour             | Rated Voltage /<br>Cuurrent                   |
|---------|-------------|-----------|-------|--------------------|--------------------------------------------|------------------------|-----------------------------------------------|
|         | Without LED | Momentary | 1NO   | RJS1N1-12-F~65Q    | Stainless Steel<br>Anodised luminium Black |                        | DC: 36V/2A<br>LED<br>AC/DC: 1.8-250V<br><20mA |
| 9       | Without LED | Momentary | 1NO   | RJS1N1-12-H~65Q    |                                            | R Red G Green Y Yellow |                                               |
| OFF     | With LED    | Momentary | 1NO   | RJS1N1-12L-F-R~65Q |                                            | W White B Blue Orange  |                                               |
| 0       | With LED    | Momentary | 1NO   | RJS1N1-12L-H-R~65Q |                                            |                        |                                               |

## Drawing