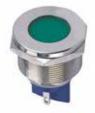

### **Metal LED Indicators**

We supply a wide selection of metal LED indicators, available in single, bi-colour, or RGB illumination. You can choose from a range of sizes, from 6mm to 30mm, supporting voltages from 3V to 24V.