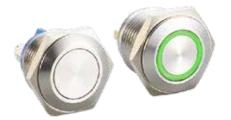

# **Quality**Components

At your fingertips.

Metal push button switches, often referred to as anti-vandal switches, are hardwearing and durable panel mount components.

We offer a variety of sizes ranging from 6mm to 40mm, along with options for LED illumination - single, bi-colour or RGB.
Additionally, you can choose from momentary or latching switches, and IP ratings between IP65 to IP68.

We understand that not all products are the same, and therefore offer custom options such as bespoke wiring, customised logos or legends, and materials finishes to suit your needs.