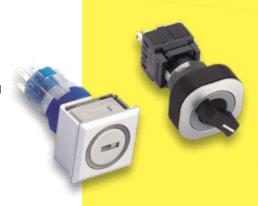

### **Keylocks & Selector Switches**

Our Keylock and Selector switches are available with multiple postions, choose from metal or plastic material, with illuminated options available.