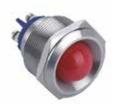

### **Metal LED Indicators**

We supply a wide selection of metal LED indicators, available in single, bi-colour, or RGB illumination. You can choose from a range of sizes, from 6mm to 30mm, supporting voltages from 3V to 24V.