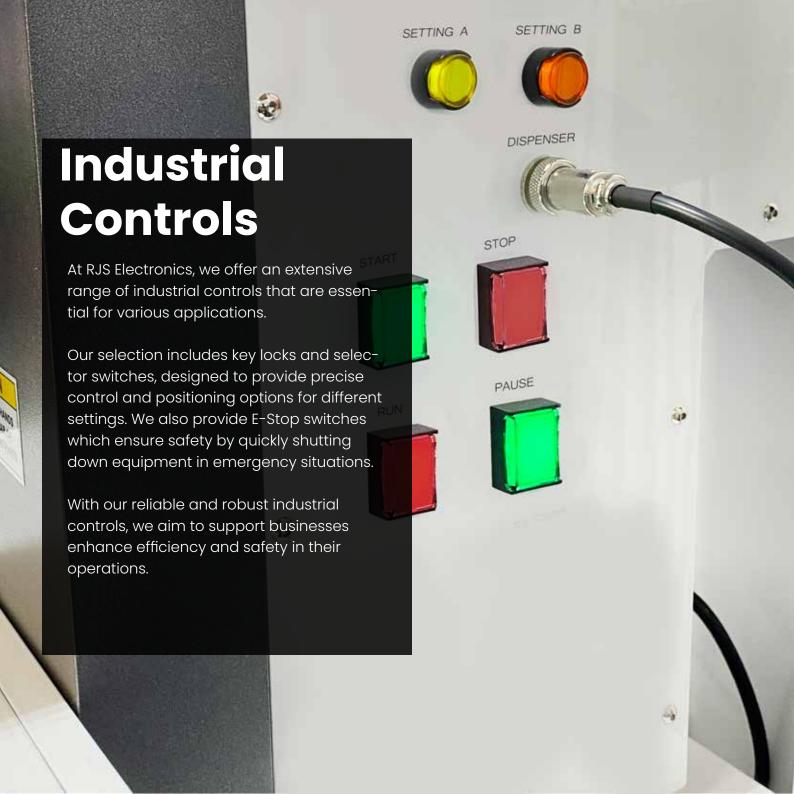

### E-Stops

Emergency push buttons are designed to stop machinery quickly. We supply a vast range, from push-pull to twist release functions.

### **Keylocks & Selector Switches**

Our Keylock and Selector switches are available with multiple postions, choose from metal or plastic material, with illuminated options available.