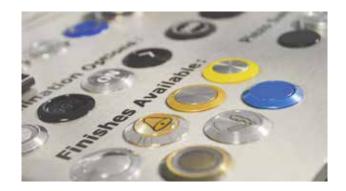

### **Material Options**

Select from a variety of material finishes. Inlouding, brass, colour anodised aluminium options and more!

### **Custom Legends & Logos**

Custom symbols and logos can be laser marked, etched or stamped on to a number of our switches.

## Panel Mount Switches

Choose from a variety of finishes such as; brushed steel, polished steel, black anodised aluminium, colour anodised aluminium and brass finishes.

Our panel mount switches can be stamped or laser etched with an array of text and symbols. Available with or without LED illumination. Don't forget we can also provide custom wiring and connectors!