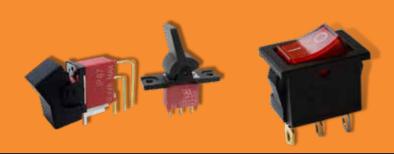

### **Rocker & Paddle Switches**

We offer a wide selection of rockers and paddle switches that are appropriate for a variety of applications. Available in a range of shapes and sizes, including illuminated options. Choose from PCB or panel mount, and select from a range of configurations.