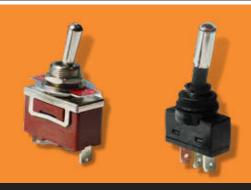

### **Toggle Switches**

Our toggle switches are available in a range of sizes to suit your device. Choose from ultra miniature toggles to more heavy duty IP rated types. Available in PCB or panel mount.