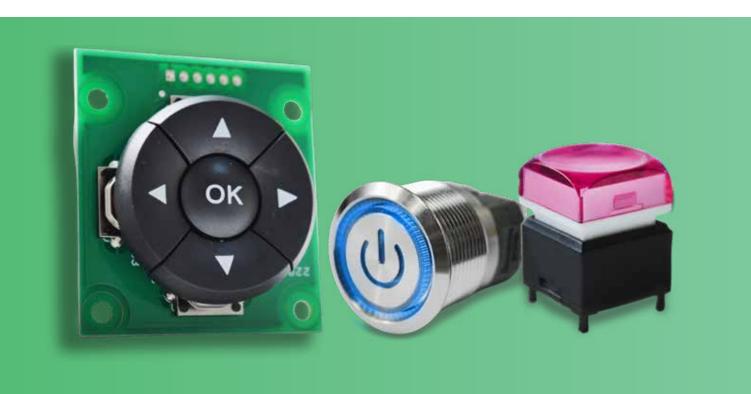

#### RJS-SF25

A 5-way navigation module, boasts a range of features, including LED illumination, metal housing, and an IP67 rating. With a panel cut out diameter of 25mm, our switches are easy to install and fit perfectly into any device or system.

### E-Stops

Emergency push buttons are designed to stop machinery quickly. We supply a vast range, from push-pull to twist release functions.

### **Small PCB Switches**

At RJS Electronics, we offer a wide range of Small PCB Switches designed to meet the needs of many different applications. Our small PCB switches are available in a variety of sizes and shapes making them adaptable to many different designs. With our focus on customisation, we can work with our customers to create switches tailored to their specific requirements. Our small PCB switches provide the perfect solution for manufacturers looking for compact, reliable, and high-performance switch options.