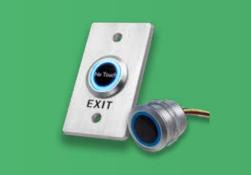

#### **RJS-EX1 Series**

The RJS-EX1 exit button comes in a square or rectangular plate with a ø22mm push button. With a range of symbol options available, choose the button to fit your specific needs. Our exit button offers reliable and durable performance.

#### **RJS-EX2 Series**

The RJS-EX2 exit button, is designed with a ø22mm push button switch, available in multiple plate sizes to fit your specific needs. the RJS-EX2 is the perfect choice for any environment with high traffic.