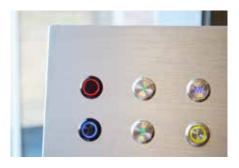

### **Panel LED Indicators**

Browse our panel indicators, supporting splitscreen illumination from two, three of four split options to display colour illumination.

### **Metal LED Indicators**

We supply a wide selection of metal LED indicators, available in single, bi-colour, or RGB illumination. You can choose from a range of sizes, from 6mm to 30mm, supporting voltages from 3V to 24V.