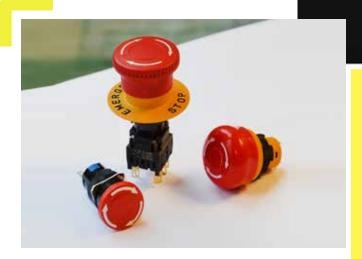

### E-Stops

Emergency push buttons are designed to stop machinery quickly. We supply a vast range, from push-pull to twist release functions.

### **Key Attributes**

- Panel mount
- Momentary or latching function
- LED illumination
- Text or symbols to support function, for example, "STOP".