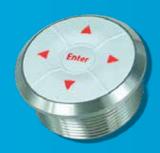

#### RJS-SF25

A 5-way navigation module, boasts a range of features, including LED illumination, metal housing, and an IP67 rating. With a panel cut out diameter of 25mm, our switches are easy to install and fit perfectly into any device or system.

### RJS-SF19BA

19mm joystick style switch with 5 key navigation switches. Momentary function with LED illuminated backlight. Metal Housing and IP65 rated (from the front).