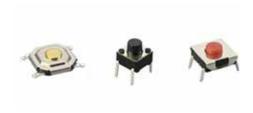

#### **Key Features:**

- Low profile switch 0.5mm +/-0.3mm
- SPI-interface
- Includes an LCD, rotary encoder and push button
- IP65 rated (front)

Tact Switches, also known as tactile switches, are important electronic components widely used in a broad range of devices. We supply both through-hole and surface-mount types. Available with or without LED illumination.

### **Small PCB Switches**

At RJS Electronics, we offer a wide range of Small PCB Switches designed to meet the needs of many different applications. Our small PCB switches are available in a variety of sizes and shapes making them adaptable to many different designs. With our focus on customisation, we can work with our customers to create switches tailored to their specific requirements. Our small PCB switches provide the perfect solution for manufacturers looking for compact, reliable, and high-performance switch options.