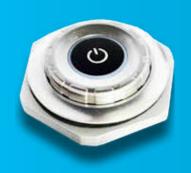

#### **RJS-SLC**

A smooth and silent push button switch with a high resolution OLED display.

### **Key Features:**

- I2C interface
- 0.42" high-resolution OLED display
- 72\*40 pixels OLED module
- Smooth and silent push button switch