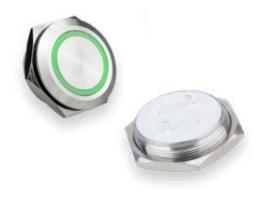

### **Metal LED Indicators**

We supply a wide selection of metal LED indicators, available in single, bi-colour, or RGB illumination. You can choose from a range of sizes, from 6mm to 30mm, supporting voltages from 3V to 24V.