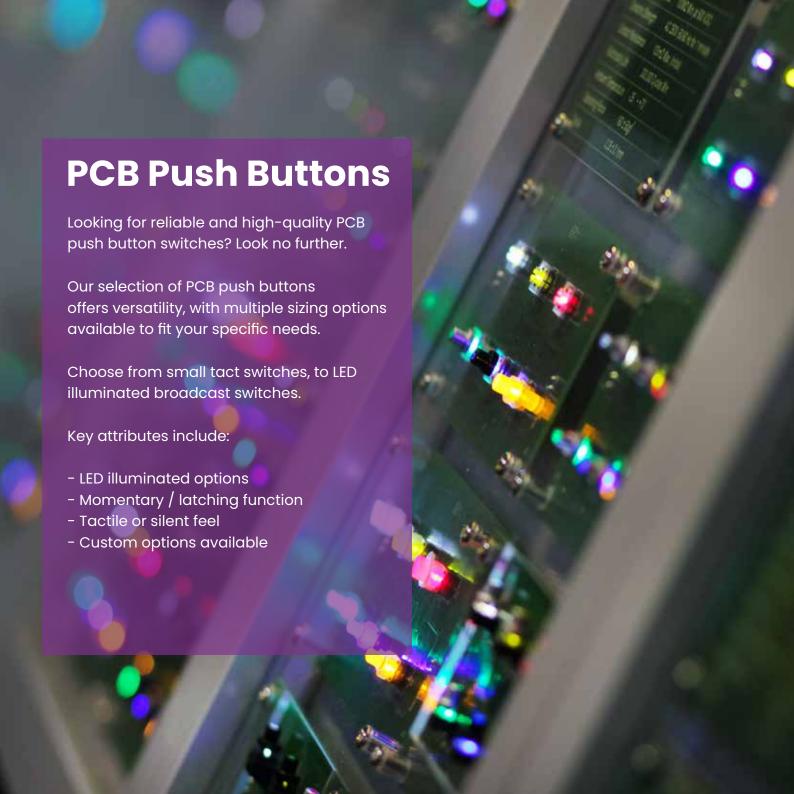

### **Small PCB Switches**

At RJS Electronics, we offer a wide range of Small PCB Switches designed to meet the needs of many different applications. Our small PCB switches are available in a variety of sizes and shapes making them adaptable to many different designs. With our focus on customisation, we can work with our customers to create switches tailored to their specific requirements. Our small PCB switches provide the perfect solution for manufacturers looking for compact, reliable, and high-performance switch options.