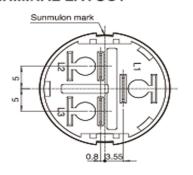

#### **Terminals**

#### TERMINAL LAYOUT

| Terminal<br>No. | Mono-Color | Dual-Color |
|-----------------|------------|------------|
| L1              | Anode(+)   | Anode(+)   |
| L2              | Cathode(-) | Cathode(-) |
| L3              |            | Cathode(-) |

#187 Tab/solder terminal

Screw terminal

Pan screw with M3 washer

#187 Tab/solder terminal

Screw terminal