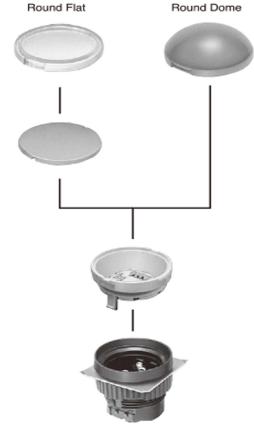

#### Structure

#### Replacement Parts

#### COVER

| Color       | Clear      | Red        | Green      | Orenge<br>Yellow | Yellow     | Blue       | Milk White |
|-------------|------------|------------|------------|------------------|------------|------------|------------|
| Square Flat | ML-0566-CC |            |            |                  |            |            |            |
| Square Dome |            | ML-0568-LR | ML-0568-LG | ML-0568-LO       | ML-0568-LY | ML-0568-LB | ML-0568-LM |
| Round Flat  | ML-0567-CC |            |            |                  |            |            |            |
| Round Dome  |            | ML-0569-LR | ML-0569-LG | ML-0569-LO       | ML-0569-LY | ML-0569-LB | ML-0569-LM |

#### FILTER

| Color  | Red        | Green      | Orenge<br>Yellow | Yellow     | Blue       | Milk White |
|--------|------------|------------|------------------|------------|------------|------------|
| Square | ML-0570-LR | ML-0570-LG | ML-0570-LO       | ML-0570-LY | ML-0570-LB | ML-0570-LM |
| Round  | ML-0572-LR | ML-0572-LG | ML-0572-LO       | ML-0572-LY | ML-0572-LB | ML-0572-LM |