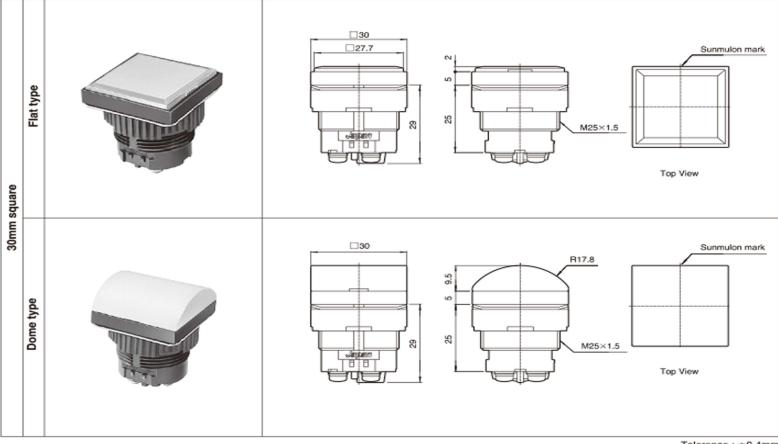

*LED Data**

\* R=Red, Y=Yellow, G=Green, SB=Super Blue, SW=Super White, SG=Super Green

|                   |            |    |    |    |    | Current R | ating (mA) |       |    |    |    |    |  |
|-------------------|------------|----|----|----|----|-----------|------------|-------|----|----|----|----|--|
| DC Supply Voltage | Mono-Color |    |    |    |    |           | Dual-      | Color |    |    |    |    |  |
| (V)               | R          | G  | OY | SB | SW | SG        | R          | G     | OY | SB | SW | SG |  |
| DC12V (±5%)       | 12         | 28 | 28 | 22 | 10 | 24        | 12         | 22    | 16 | 9  | 6  | 9  |  |
| DC24V (±5%)       | 6          | 14 | 14 | 11 | 5  | 12        | 6          | 11    | 8  | 5  | 4  | 5  |  |





#### Structure





### **Dimensions**



Tolerance: ±0.4mm









### **Dimensions**



### **Internal Connection Arrangements**

\* R=Red, Y=Yellow, G=Green, SB=Super Blue, SW=Super White, SG=Super Green





#### Dual-Color Combination

| L1-L2 | R  | G  | OY | SB | SB | SB |
|-------|----|----|----|----|----|----|
| L1-L3 | G  | OY | R  | R  | G  | OY |
| L1-L2 | sw | SW | SW | SG | SG | SG |
| L1-L3 | R  | G  | OY | R  | G  | OY |





#### **Terminals**

#### TERMINAL LAYOUT





| Terminal<br>No. | Mono-Color | Dual-Color |
|-----------------|------------|------------|
| L1              | Anode(+)   | Anode(+)   |
| L2              | Cathode(-) | Cathode(-) |
| L3              |            | Cathode(-) |

#187 Tab/solder terminal

Screw terminal







Pan screw with M3 washer

#187 Tab/solder terminal

Screw terminal