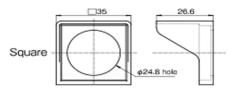

White |
|--------|------------|------------|------------------|------------|------------|------------|
| Square | ML-0570-LR | ML-0570-LG | ML-0570-LO       | ML-0570-LY | ML-0570-LB | ML-0570-LM |
| Round  | ML-0572-LR | ML-0572-LG | ML-0572-LO       | ML-0572-LY | ML-0572-LB | ML-0572-LM |

#### Accessories





| PART No. | ML-1561 |
|----------|---------|
|----------|---------|

<sup>\*</sup> For screw terminals



| Shape  | Part No. |
|--------|----------|
| Square | ML-1568  |
| Round  | ML-1567  |

<sup>\*</sup> A piece of rubber packing is set inside.

#### Installing the terminal cover

\*Only screw terminals can be used



### Installing the shade hood (square and round)

\* With water resistant structure (Otherwise rubber packing is not required)



#### Shade hood dimensions





Tolerance: ±0.4mm





+44 (0) 1234 213600





#### Ordering Code (Flat Type)



- 1) Dual-Color combination: 78, 89, 97, 147,148, 149, 167, 168, 169, 187, 188, 189 only.
- 2) In case of selecting Yellow Filter, LED Color should be selected 8(green).

### Ordering Code (Dome Type)



#### NOTES

- Dual-Color combination: 78, 89, 97, 147,148, 149, 167, 168, 169, 187, 188, 189 only. Cover to be Milk-White.
- 2) In case of selecting Yellow Cover, LED Color should be selected 8(green).