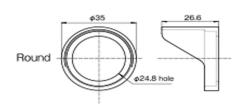

ite |
|--------|------------|------------|------------------|------------|------------|------------|
| Square | ML-0570-LR | ML-0570-LG | ML-0570-LO       | ML-0570-LY | ML-0570-LB | ML-0570-LM |
| Round  | ML-0572-LR | ML-0572-LG | ML-0572-LO       | ML-0572-LY | ML-0572-LB | ML-0572-LM |

#### Accessories





| PART No. | ML-1561 |
|----------|---------|
|----------|---------|

<sup>\*</sup> For screw terminals



| Shape  | Part No. |
|--------|----------|
| Square | ML-1568  |
| Round  | ML-1567  |

<sup>\*</sup> A piece of rubber packing is set inside.

#### Installing the terminal cover

\*Only screw terminals can be used



### Installing the shade hood (square and round)

\* With water resistant structure (Otherwise rubber packing is not required)



#### Shade hood dimensions





Tolerance: ±0.4mm





+44 (0) 1234 213600





#### Ordering Code (Flat Type)



- 1) Dual-Color combination: 78, 89, 97, 147,148, 149, 167, 168, 169, 187, 188, 189 only.
- 2) In case of selecting Yellow Filter, LED Color should be selected 8(green).

### Ordering Code (Dome Type)



#### NOTES

- Dual-Color combination: 78, 89, 97, 147,148, 149, 167, 168, 169, 187, 188, 189 only. Cover to be Milk-White.
- 2) In case of selecting Yellow Cover, LED Color should be selected 8(green).