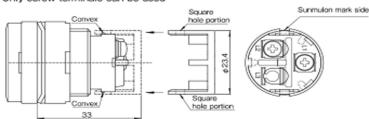

#### **Terminals**

#### TERMINAL LAYOUT

| Terminal<br>No. | Mono-Color | Dual-Color |
|-----------------|------------|------------|
| L1              | Anode(+)   | Anode(+)   |
| L2              | Cathode(-) | Cathode(-) |
| L3              |            | Cathode(-) |

#187 Tab/solder terminal

Screw terminal

Pan screw with M3 washer

#187 Tab/solder terminal

Screw terminal