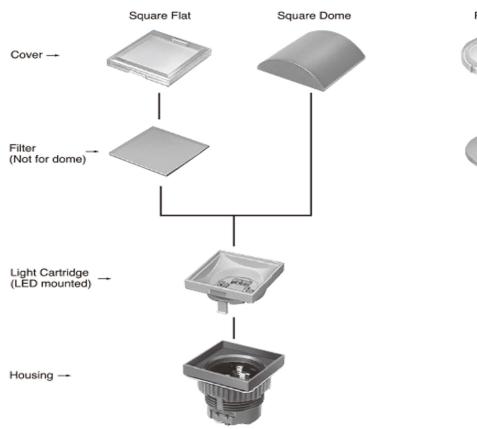

#### Structure

#### Replacement Parts

#### COVER

| Color       | Clear      | Red        | Green      | Orenge<br>Yellow | Yellow     | Blue       | Milk White |
|-------------|------------|------------|------------|------------------|------------|------------|------------|
| Square Flat | ML-0566-CC |            |            |                  |            |            |            |
| Square Dome |            | ML-0568-LR | ML-0568-LG | ML-0568-LO       | ML-0568-LY | ML-0568-LB | ML-0568-LM |
| Round Flat  | ML-0567-CC |            |            |                  |            |            |            |
| Round Dome  |            | ML-0569-LR | ML-0569-LG | ML-0569-LO       | ML-0569-LY | ML-0569-LB | ML-0569-LM |

#### FILTER

| Color  | Red        | Green      | Orenge<br>Yellow | Yellow     | Blue       | Milk White |
|--------|------------|------------|------------------|------------|------------|------------|
| Square | ML-0570-LR | ML-0570-LG | ML-0570-LO       | ML-0570-LY | ML-0570-LB | ML-0570-LM |
| Round  | ML-0572-LR | ML-0572-LG | ML-0572-LO       | ML-0572-LY | ML-0572-LB | ML-0572-LM |