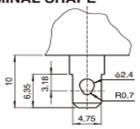

#### **Terminals**

#187 Tab/solder terminal

Screw terminal

Pan screw with M3 washer

#187 Tab/solder terminal

Screw terminal