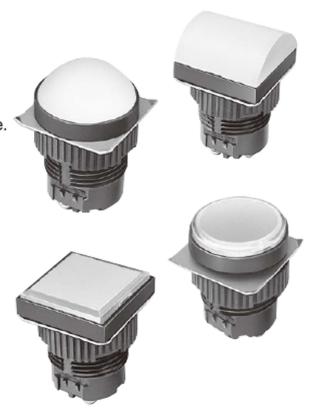

Bright and variable Illumination makes easy planning of multiple design.

Dome type which is easy to recognise Illumination also available.

30mm square and round type indicator with easy  $\varphi \text{25mm}$  hole mounting.

#### **■**FEATURES

- Size and Shape: 30mm square flat type and dome type.
  30mm round flat type and dome type.
- · Depth behind panel : Only 29mm
- Illumination : Mono-Color, Dual-Color (simultaneous lighting available)
- LED Color: Hi-Bright LED Super Blue, Super White, Super Green added to Red, Green, Yellow.
- Mounting: \$\phi\$25mm hole mounting with screwing.
- · Terminal: #187 Tab/Solder and Screw provided.
- Protection: Oil and Water-Tight (IP65) type available.