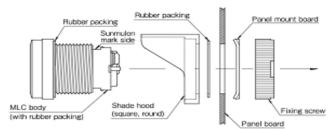

#### Installing the terminal cover

\*Only screw terminals can be used

### Installing the shade hood (square and round)

\* With water resistant structure (Otherwise rubber packing is not required)