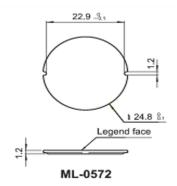

#### Filter Dimensions

#### FILTER

| Color  | Red        | Green      | Orenge<br>Yellow | Yellow     | Blue       | Milk White |
|--------|------------|------------|------------------|------------|------------|------------|
| Square | ML-0570-LR | ML-0570-LG | ML-0570-LO       | ML-0570-LY | ML-0570-LB | ML-0570-LM |
| Round  | ML-0572-LR | ML-0572-LG | ML-0572-LO       | ML-0572-LY | ML-0572-LB | ML-0572-LM |