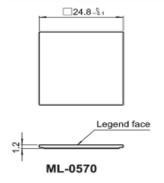

#### Filter Dimensions

#### FILTER

| Color  | Red        | Green      | Orenge<br>Yellow | Yellow     | Blue       | Milk White |
|--------|------------|------------|------------------|------------|------------|------------|
| Square | ML-0570-LR | ML-0570-LG | ML-0570-LO       | ML-0570-LY | ML-0570-LB | ML-0570-LM |
| Round  | ML-0572-LR | ML-0572-LG | ML-0572-LO       | ML-0572-LY | ML-0572-LB | ML-0572-LM |