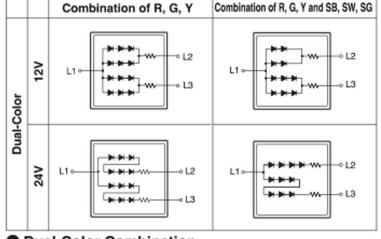

### **Internal Connection Arrangements**

\* R=Red, Y=Yellow, G=Green, SB=Super Blue, SW=Super White, SG=Super Green

#### Dual-Color Combination

| L1-L2 | R  | G  | OY | SB | SB | SB |
|-------|----|----|----|----|----|----|
| L1-L3 | G  | OY | R  | R  | G  | OY |
| L1-L2 | sw | SW | SW | SG | SG | SG |
| L1-L3 | R  | G  | OY | R  | G  | OY |