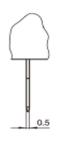

### Panel Layout / Panel Cut Dimensions

Panel thickness: 1~ 6mm

n : number of unit (horizontal) m : number of unit (vertical)

<sup>\*</sup>Panel Cut Dimension should be after panel paintings.