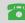

Y=Yellow, G=Green, SB=Super Blue, SW=Super White, SG=Super Green

|                   |            |    |    |    |    | Current R | ating (mA) |       |    |    |    |    |  |
|-------------------|------------|----|----|----|----|-----------|------------|-------|----|----|----|----|--|
| DC Supply Voltage | Mono-Color |    |    |    |    |           | Dual-      | Color |    |    |    |    |  |
| (V)               | R          | G  | OY | SB | SW | SG        | R          | G     | OY | SB | SW | SG |  |
| DC12V (±5%)       | 12         | 28 | 28 | 22 | 10 | 24        | 12         | 22    | 16 | 9  | 6  | 9  |  |
| DC24V (±5%)       | 6          | 14 | 14 | 11 | 5  | 12        | 6          | 11    | 8  | 5  | 4  | 5  |  |





#### Structure





### **Dimensions**



Tolerance: ±0.4mm









### **Dimensions**



### **Internal Connection Arrangements**

\* R=Red, Y=Yellow, G=Green, SB=Super Blue, SW=Super White, SG=Super Green





#### Dual-Color Combination

| L1-L2 | R  | G  | OY | SB | SB | SB |
|-------|----|----|----|----|----|----|
| L1-L3 | G  | OY | R  | R  | G  | OY |
| L1-L2 | sw | SW | SW | SG | SG | SG |
| L1-L3 | R  | G  | OY | R  | G  | OY |





#### **Terminals**

#### TERMINAL LAYOUT





| Terminal<br>No. | Mono-Color | Dual-Color |
|-----------------|------------|------------|
| L1              | Anode(+)   | Anode(+)   |
| L2              | Cathode(-) | Cathode(-) |
| L3              |            | Cathode(-) |

#187 Tab/solder terminal

Screw terminal







Pan screw with M3 washer

#187 Tab/solder terminal

Screw terminal

### Panel Layout / Pane