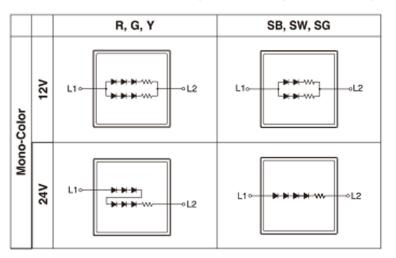

### **Internal Connection Arrangements**

\* R=Red, Y=Yellow, G=Green, SB=Super Blue, SW=Super White, SG=Super Green

#### **LED Data**

\* R=Red, Y=Yellow, G=Green, SB=Super Blue, SW=Super White, SG=Super Green

|                   |            |    |    |    |    | Current R | ating (mA) |       |    |    |    |    |  |
|-------------------|------------|----|----|----|----|-----------|------------|-------|----|----|----|----|--|
| DC Supply Voltage | Mono-Color |    |    |    |    |           | Dual-      | Color |    |    |    |    |  |
| (V)               | R          | G  | OY | SB | SW | SG        | R          | G     | OY | SB | SW | SG |  |
| DC12V (±5%)       | 12         | 28 | 28 | 22 | 10 | 24        | 12         | 22    | 16 | 9  | 6  | 9  |  |
| DC24V (±5%)       | 6          | 14 | 14 | 11 | 5  | 12        | 6          | 11    | 8  | 5  | 4  | 5  |  |