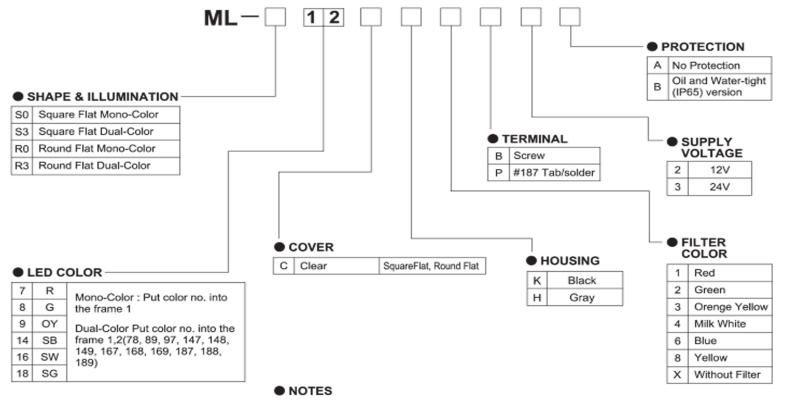

#### Ordering Code (Flat Type)

- 1) Dual-Color combination: 78, 89, 97, 147,148, 149, 167, 168, 169, 187, 188, 189 only.
- 2) In case of selecting Yellow Filter, LED Color should be selected 8(green).

### Ordering Code (Dome Type)