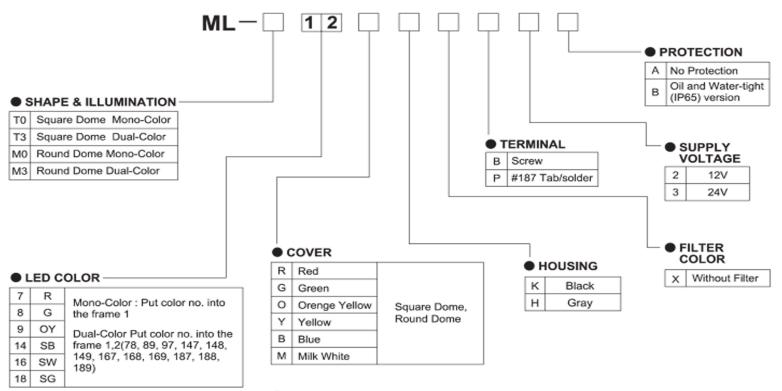

### Ordering Code (Dome Type)

#### NOTES

- Dual-Color combination: 78, 89, 97, 147,148, 149, 167, 168, 169, 187, 188, 189 only. Cover to be Milk-White.
- 2) In case of selecting Yellow Cover, LED Color should be selected 8(green).