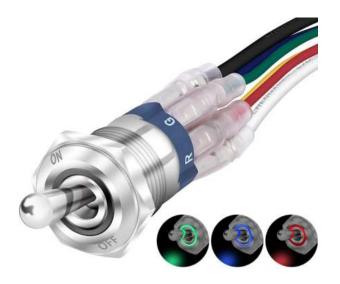

# **Anti Vandal Toggle Switch**

#### **Features & Benefits**

- Simple and reliable operation
- Ring LED illumination
- IP67 rated
- Soldered wire leads (500mm long) optional

## **Specifications**

| Electrical Rating     | 10A 250VAC     |  |  |  |  |
|-----------------------|----------------|--|--|--|--|
| Insulation Resistance | ≥100MΩ Max     |  |  |  |  |
| Dielectric Strength   | 2,000VAC       |  |  |  |  |
| Contact Resistance    | ≤50mΩ Max      |  |  |  |  |
| Electrical Life       | 6,000 Cycles   |  |  |  |  |
| Mechanical Life       | 200,000 Cycles |  |  |  |  |
| Operating Temperature | -20°C to 55° C |  |  |  |  |
| Moisture Protection   | IP67           |  |  |  |  |
| Actuation Force       | 4N             |  |  |  |  |
| Panel Thickness       | 1-10mm         |  |  |  |  |
| Mounting Nut Torque   | 5-14Nm         |  |  |  |  |