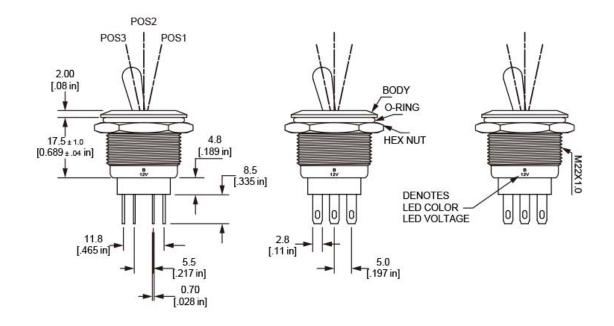

## **Specifications**

| Electrical Rating     | 10A 250VAC     |  |  |  |  |
|-----------------------|----------------|--|--|--|--|
| Insulation Resistance | ≥100MΩ Max     |  |  |  |  |
| Dielectric Strength   | 2,000VAC       |  |  |  |  |
| Contact Resistance    | ≤50mΩ Max      |  |  |  |  |
| Electrical Life       | 6,000 Cycles   |  |  |  |  |
| Mechanical Life       | 200,000 Cycles |  |  |  |  |
| Operating Temperature | -20°C to 55° C |  |  |  |  |
| Moisture Protection   | IP67           |  |  |  |  |
| Actuation Force       | 4N             |  |  |  |  |
| Panel Thickness       | 1-10mm         |  |  |  |  |
| Mounting Nut Torque   | 5-14Nm         |  |  |  |  |

#### **Part Number**

| RJS - |                          |                                      |                                         | TOG | -           |                                                                                     | -                              |             | -           |                                                                                           |                                              |                          |                                                        | L |
|-------|--------------------------|--------------------------------------|-----------------------------------------|-----|-------------|-------------------------------------------------------------------------------------|--------------------------------|-------------|-------------|-------------------------------------------------------------------------------------------|----------------------------------------------|--------------------------|--------------------------------------------------------|---|
|       | 19<br>19mm<br>22<br>22mm | Blank<br>(No LED)<br>L<br>(Ring LED) | Blank<br>(Momentary)<br>A<br>(Latching) |     | 3<br>C<br>D | - 1 Pole off -<br>- 1 Pole off -<br>- 1 Pole On -<br>- 1 Pole On -<br>- 1 Pole (On) | (On)<br>Off - On<br>Off - (On) | R<br>(Ring) | (<br>F<br>C | Blank<br>(Non-illuminated)<br>W - White<br>R - Red<br>O - Orange<br>G - Green<br>B - Blue | BS<br>Brushed steel<br>BLK<br>Black anodised | 3.3V<br>6V<br>12V<br>24V | W<br>Wire Leads<br>(500mm long)<br>Blank<br>(No wires) |   |

# Anti Vandal Toggle Switch Ø 22mm

|                        | POS.3 | POS.2 | POS.1 |
|------------------------|-------|-------|-------|
| Switching<br>Functions | 2     | 卫     | £     |
| 2 - OFF - ON           | OFF   | -     | ON    |
| 3 - OFF - (ON)         | OFF   | -     | (ON)  |
| C - ON - OFF - ON      | ON    | OFF   | ON    |
| D - ON - OFF - (ON)    | ON    | OFF   | (ON)  |
| J - (ON) - OFF - (ON)  | (ON)  | OFF   | (ON)  |