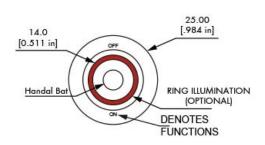

# Anti Vandal Toggle Switch Ø 22mm

|                        | POS.3 | POS.2 | POS.1 |
|------------------------|-------|-------|-------|
| Switching<br>Functions | 2     | 卫     | £     |
| 2 - OFF - ON           | OFF   | -     | ON    |
| 3 - OFF - (ON)         | OFF   | -     | (ON)  |
| C - ON - OFF - ON      | ON    | OFF   | ON    |
| D - ON - OFF - (ON)    | ON    | OFF   | (ON)  |
| J - (ON) - OFF - (ON)  | (ON)  | OFF   | (ON)  |

NOTES: 1. Lever do not stop at "-" position.
2. () = Denotes function is momentary