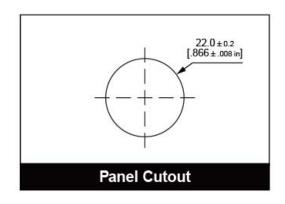

## **Specifications**

| Electrical Rating     | 10A 250VAC     |  |  |  |  |
|-----------------------|----------------|--|--|--|--|
| Insulation Resistance | ≥100MΩ Max     |  |  |  |  |
| Dielectric Strength   | 2,000VAC       |  |  |  |  |
| Contact Resistance    | ≤50mΩ Max      |  |  |  |  |
| Electrical Life       | 6,000 Cycles   |  |  |  |  |
| Mechanical Life       | 200,000 Cycles |  |  |  |  |
| Operating Temperature | -20°C to 55° C |  |  |  |  |
| Moisture Protection   | IP67           |  |  |  |  |
| Actuation Force       | 4N             |  |  |  |  |
| Panel Thickness       | 1-10mm         |  |  |  |  |
| Mounting Nut Torque   | 5-14Nm         |  |  |  |  |