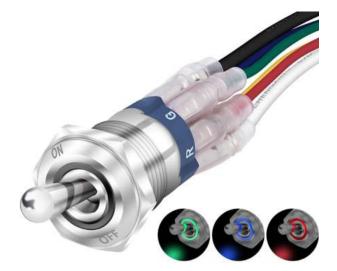

# Anti Vandal Toggle Switch

#### **Features & Benefits**

- Simple and reliable operation
- Ring LED illumination
- IP67 rated
- Soldered wire leads (500mm long) optional

| -                     | 1              |  |  |
|-----------------------|----------------|--|--|
| Electrical Rating     | 10A 250VAC     |  |  |
| Insulation Resistance | ≥100MΩ Max     |  |  |
| Dielectric Strength   | 2,000VAC       |  |  |
| Contact Resistance    | ≤50mΩ Max      |  |  |
| Electrical Life       | 6,000 Cycles   |  |  |
| Mechanical Life       | 200,000 Cycles |  |  |
| Operating Temperature | -20°C to 55° C |  |  |
| Moisture Protection   | IP67           |  |  |
| Actuation Force       | 4N             |  |  |
| Panel Thickness       | 1-10mm         |  |  |
| Mounting Nut Torque   | 5-14Nm         |  |  |