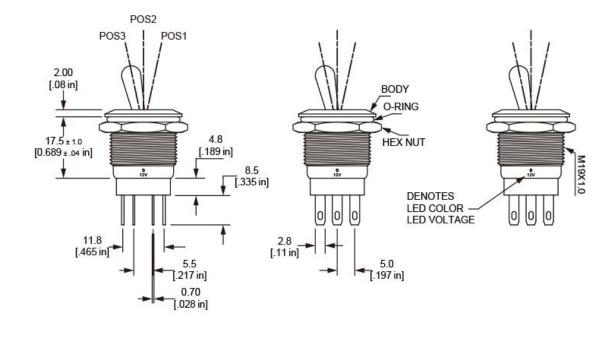

#### **Features & Benefits**

- Simple and reliable operation
- Ring LED illumination
- IP67 rated
- Soldered wire leads (500mm long) optional

| -                     | 1              |  |  |
|-----------------------|----------------|--|--|
| Electrical Rating     | 10A 250VAC     |  |  |
| Insulation Resistance | ≥100MΩ Max     |  |  |
| Dielectric Strength   | 2,000VAC       |  |  |
| Contact Resistance    | ≤50mΩ Max      |  |  |
| Electrical Life       | 6,000 Cycles   |  |  |
| Mechanical Life       | 200,000 Cycles |  |  |
| Operating Temperature | -20°C to 55° C |  |  |
| Moisture Protection   | IP67           |  |  |
| Actuation Force       | 4N             |  |  |
| Panel Thickness       | 1-10mm         |  |  |
| Mounting Nut Torque   | 5-14Nm         |  |  |