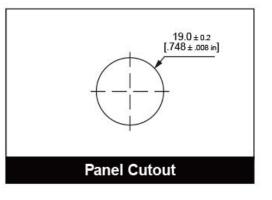

#### **Features & Benefits**

- Simple and reliable operation
- Ring LED illumination
- IP67 rated
- Soldered wire leads (500mm long) optional

| -                     | 1              |  |  |
|-----------------------|----------------|--|--|
| Electrical Rating     | 10A 250VAC     |  |  |
| Insulation Resistance | ≥100MΩ Max     |  |  |
| Dielectric Strength   | 2,000VAC       |  |  |
| Contact Resistance    | ≤50mΩ Max      |  |  |
| Electrical Life       | 6,000 Cycles   |  |  |
| Mechanical Life       | 200,000 Cycles |  |  |
| Operating Temperature | -20°C to 55° C |  |  |
| Moisture Protection   | IP67           |  |  |
| Actuation Force       | 4N             |  |  |
| Panel Thickness       | 1-10mm         |  |  |
| Mounting Nut Torque   | 5-14Nm         |  |  |