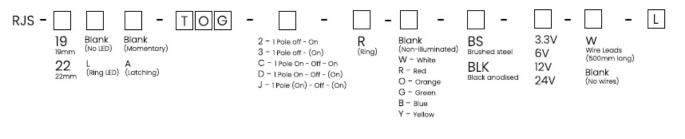

ts**

- Simple and reliable operation
- Ring LED illumination
- IP67 rated
- Soldered wire leads (500mm long) optional

| -                     | 1              |  |  |
|-----------------------|----------------|--|--|
| Electrical Rating     | 10A 250VAC     |  |  |
| Insulation Resistance | ≥100MΩ Max     |  |  |
| Dielectric Strength   | 2,000VAC       |  |  |
| Contact Resistance    | ≤50mΩ Max      |  |  |
| Electrical Life       | 6,000 Cycles   |  |  |
| Mechanical Life       | 200,000 Cycles |  |  |
| Operating Temperature | -20°C to 55° C |  |  |
| Moisture Protection   | IP67           |  |  |
| Actuation Force       | 4N             |  |  |
| Panel Thickness       | 1-10mm         |  |  |
| Mounting Nut Torque   | 5-14Nm         |  |  |

### **Specifications**

#### Part Number



Example - RJS-19L-TOG-2-R-R-BS-12V



## Anti Vandal Toggle Switch Ø 19mm









| Switching<br>Functions | POS.3 | POS.2 | POS.1 |
|------------------------|-------|-------|-------|
|                        |       |       |       |
| 3 - OFF - (ON)         | OFF   | -     | (ON)  |
| C - ON - OFF - ON      | ON    | OFF   | ON    |
| D - ON - OFF - (ON)    | ON    | OFF   | (ON)  |
| J - (ON) - OFF - (ON)  | (ON)  | OFF   | (ON)  |

NOTES: 1. Lever do not stop at "-" position. 2. () = Denotes function is momentary