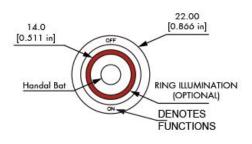

## Anti Vandal Toggle Switch Ø 19mm

| Switching<br>Functions | POS.3 | POS.2 | POS.1 |
|------------------------|-------|-------|-------|
|                        |       |       |       |
| 3 - OFF - (ON)         | OFF   | -     | (ON)  |
| C - ON - OFF - ON      | ON    | OFF   | ON    |
| D - ON - OFF - (ON)    | ON    | OFF   | (ON)  |
| J - (ON) - OFF - (ON)  | (ON)  | OFF   | (ON)  |

NOTES: 1. Lever do not stop at "-" position. 2. () = Denotes function is momentary